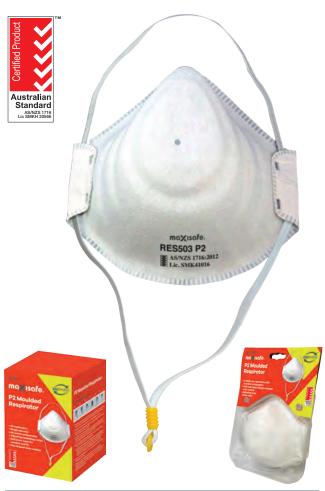

# P2 Moulded Respirator

#### **RES503**

#### **Features and Benefits**

- P2 Pre-moulded respirator fits a wide variety of face profiles
- P2 rating offers protection against mechanically and thermally generated particles
- Pre-formed nose-bridge minimizes the risk of leaks
- · Twin straps offer firm comfortable fit
- Suitable for medical, soldering, welding, grinding, sanding and dusty environments
- · Certified to AS/NZS 1716

| Product Code | Rating   | Description                 | Pack<br>Qty | Boxes per<br>Carton |
|--------------|----------|-----------------------------|-------------|---------------------|
| RES503       | P2 rated | Box of 10<br>Respirators    | 1           | 12                  |
| RES503C-3    | P2 rated | Blister of 3<br>Respirators | 1           | 24                  |