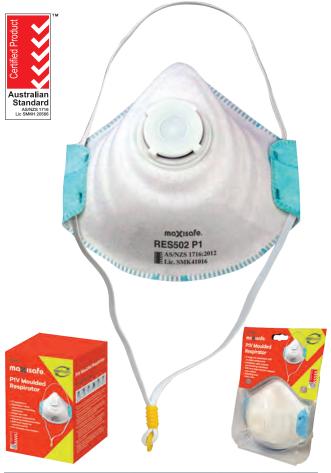

## P1 Moulded Respirator with Valve

#### **RES502**

#### **Features and Benefits**

- P1 Pre-moulded respirator fits a wide variety of face profiles
- · Exhalation valve provides increased air flow and comfort
- · Pre-formed nose-bridge minimizes the risk of leaks
- · Twin straps offer firm comfortable fit
- Suitable for medical, grinding, sanding and dusty environments
- · Certified to AS/NZS 1716

| Product Code | Rating   | Description                       | Pack<br>Qty | Boxes per<br>Carton |
|--------------|----------|-----------------------------------|-------------|---------------------|
| RES502       | P1 rated | Box of 10 Valve<br>Respirators    | 1           | 12                  |
| RES502C-3    | P1 rated | Blister of 3 Valve<br>Respirators | 1           | 24                  |